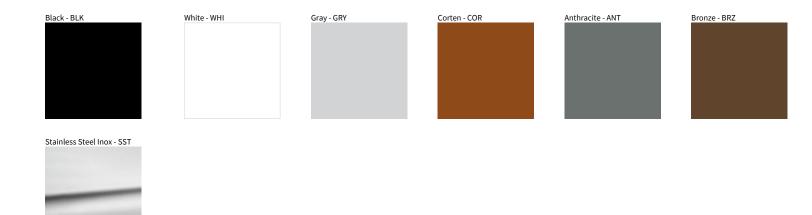

## **NANO FLOOD SURFACE**

| PROJECT  |
|----------|
| ТҮРЕ     |
| NOTES    |
| QUANTITY |
| DATE     |

Digital: Not all screens are calibrated the same, and therefore, colors will appear differently between screens. Physical: When texture is involved, there will be variations in color, character and tone within a product series and between product families.